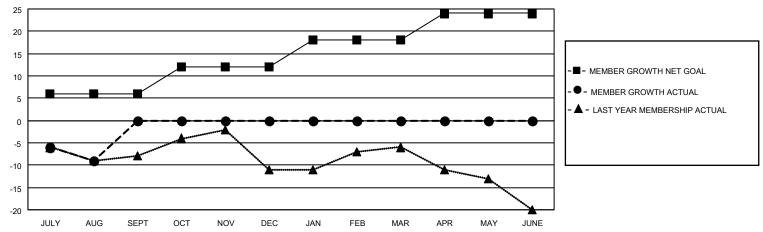

#### GOALS AND ACTUAL MEMBERS CUMULATIVE

| DROPPED CLUBS: 0 |    | 3 CLUBS OF 24 ADDED 1 OR<br>MORE NEW MEMBERS | GENDER DISTRIBUTION                |                           |  |
|------------------|----|----------------------------------------------|------------------------------------|---------------------------|--|
|                  |    | WORE NEW WEWBERS                             | MALE                               | 547 (75.55%)              |  |
|                  |    |                                              | FEMALE<br>NON BINARY               | 177 (24.45%)<br>0 (0.00%) |  |
| DROPPED MEMBERS  |    |                                              | PREFER NOT TO ANSWER 0 (0.00%)     |                           |  |
| DECEASED         | 3  |                                              | I THE EITHOT TO MIOWEIT            | 0 (0.0070)                |  |
| CLUB CANCELLED   | 0  | CLICK HERE FOR CUMULATIVE                    | TOTAL FAMILY UNIT MEMBERS          | 118                       |  |
| OTHER            | 9  | MEMBERSHIP DATA                              |                                    |                           |  |
| TOTAL            | 12 |                                              | FAMILY MEMBERS PAYING HALF DUES 59 |                           |  |
|                  |    |                                              |                                    |                           |  |